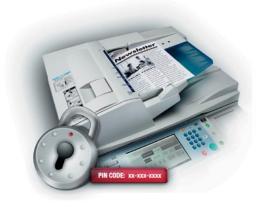

## **Optimum Security**

Protecting your business against possible security threats is vital. Equipped with the latest in security, the Aficio™MP C2500/ C3000 guarantee your peace of mind without ever interrupting your workflow.

- Prevent unauthorised access
  use either a PIN code or Windows®
  authentication for easy login/logout.
- Data Overwrite Security Unit overwrites temporary data left on the systems' Hard Disk Drive.
- **Data encryption** prevents theft and illegal copying of data as it passes through the network.
- Unauthorised printing of documents can be prevented via security watermarking on printed documents.